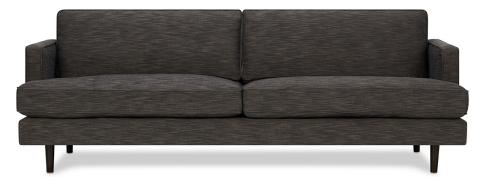

# STEWART SOFA

Sofa - Marley Charcoal

**PRODUCT** 

CODE

213699

**MEASUREMENTS** 

PRICE

88.5" W x 36" D x 31" H

## PRODUCT OVERVIEW

100% polyester upholstery Solid and engineered wood Foam filled seat cushion with feather topper Feather and fibre filled back cushions Detachable cushionS Wood legs

### **COLOUR/FINISH**

Marley Charcoal