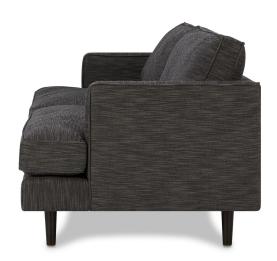

# STEWART SOFA

Sofa - Marley Charcoal

**PRODUCT** 

CODE

213699

**MEASUREMENTS** 

PRICE

88.5" W x 36" D x 31" H

## PRODUCT OVERVIEW

100% polyester upholstery Solid and engineered wood Foam filled seat cushion with feather topper Feather and fibre filled back cushions Detachable cushionS Wood legs

### **COLOUR/FINISH**

Marley Charcoal